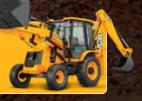

# TAKE YOUR BUSINESS TO NEW HEIGHTS.

4 Wheel Drive All Terrain Capability

2YEAR STANDARD WARRANTY OR 4000 HOURS

# **Available Variants**

**2DX** 4WD, Engine Power 49hp, GP Shovel, Bucket - 0.18 cu.m

**3DX** 4WD, Engine Power 76hp, GP Shovel, Bucket -0.26 cu.m

# SPECIFICATION: 3DX PLUS BACKHOE LOADER